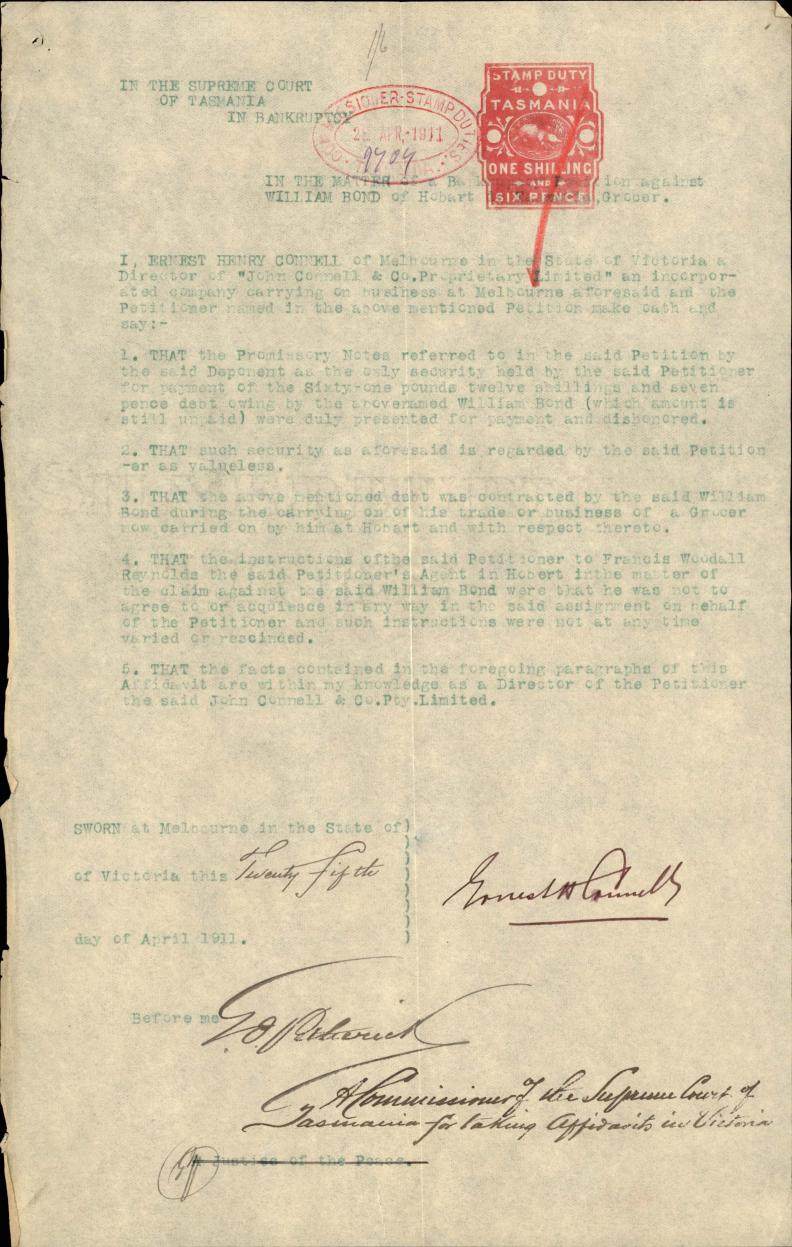

IN THE MATTER of a Bankruptcy Petition

. reserve stranger of tradel against William Bond of Hobart in Tasmania

Grocer.

State of Victoria a derichor of John Connell & Co.

Proprietary Limited a Company carrying on business at Melbourne in the State of Victoria and the Petitioner named in the Petition hereunto annexed make oath and say;-

1. That the several statements in the said Petition are within my own knowledge true.

SWORN at Melbourne in the State of Victoria

the Seventhe day of April

1911

Toucher Councils

Before me,

A Commissioner of the Supreme Court of Tasmania for taking Affidavits

in the State of Victoria.

Collections fort the Tetationer.

In Bankruptcy

IN THE MATTER of a Bankruptcy

Petition against WILLIAM BOND of

Hobart in Tasmania Grocer

AFFIDAVIT

of service of Petition