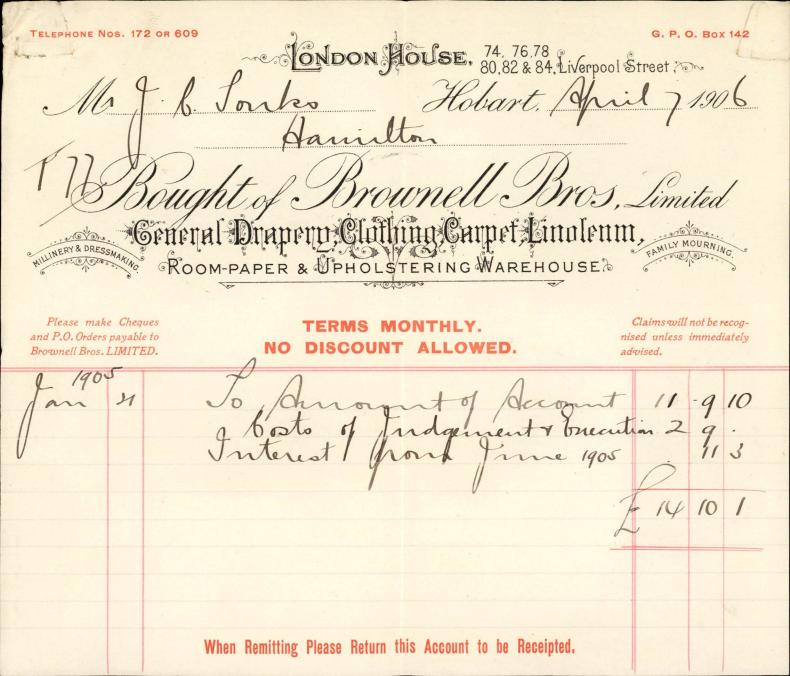

AFFIDAVIT
IN PROOF OF DEBT
DUE TO

BROWNELL BROS LIMITED

£14:10:1

admitteil 17 Store Lhaviman

Filed 10.4.06

In the Supreme Court of Tasmania.

In Bankruptcy.

| IN THE MATTER OF PROCEEDINGS for Liquidation                                  |
|-------------------------------------------------------------------------------|
| by Arrangement or Composition with Creditors instituted                       |
| of Samilton in Fasmania                                                       |
| of Gamilton in Tasmama                                                        |
| Licensed Victualler but no                                                    |
| I, Alfred Courney tratt of Hobart in Tasmania Secretary to                    |
| BROWNELL BROS LIMITED make oath and say:                                      |
| BROWNEDD BROW DIMITED mane out and say.                                       |
| (1) That I am duly authorised under the seal of Brownell Bros Limited to make |
| proofs of debt on its behalf.                                                 |
| (2) That the said John Campbell Tonks at the date                             |
| of institution of the said proceedings and still is justly and truly          |
| indebted to Brownell Bros Limited in the sum of Fourteen                      |
| pounds ten shillings and one pence                                            |
| for goods sold and delivered for which said sum or any part thereof           |
| I say that I have not nor hath any person by my order or to my                |
| knowledge or belief for the use of Brownell Bros Limited had or               |
| received any manner of satisfaction or security whatsoever save and           |
| except the following:                                                         |
| except the following.                                                         |
| Date. Drawn. Acceptor. Amount. Date when Due.                                 |
| £ s. d.                                                                       |
|                                                                               |
|                                                                               |
|                                                                               |
|                                                                               |
|                                                                               |
| Sworn at Hobart in Tasmania this                                              |
| who day of April 1906)                                                        |
|                                                                               |