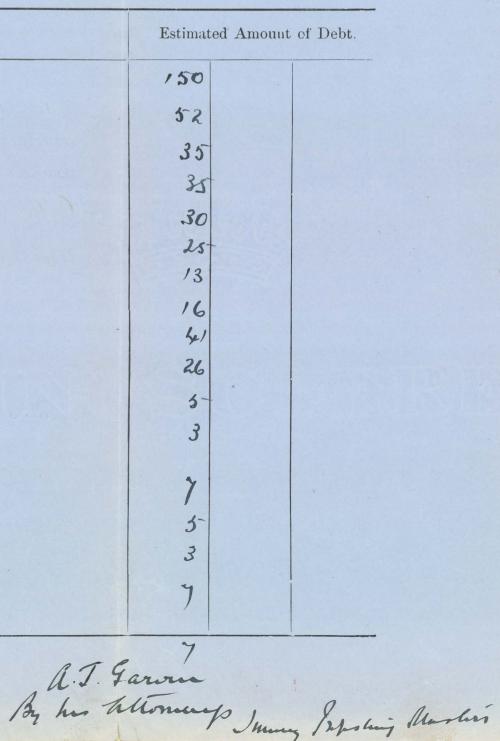

# In Bankruptey.

hishliked by home Tanine Farme of Homesh Acher. Bry /shall day of Normber , 1927 MEETING held at Hurtury Country 158 Column St- this

| No. of Assents<br>of Creditors. | Number.   | Names of Creditors present or assembled.        | Amo   | ount of Ass |
|---------------------------------|-----------|-------------------------------------------------|-------|-------------|
| 1                               | . 1       | Margaret Garvin                                 | 150   | 0           |
| 1                               | 2         | Francis Farin .                                 | 35    | 0           |
| 1                               | 3         | Silsons, 40.                                    | 32    | 19          |
| 1                               | 4         | Maryant - 6xprovod                              | 30    | 0           |
| 1                               | 5-        | Robert Verkept's Pij 210.                       | 24    | 4 3         |
| 1                               | 6         | Thury Burry Shy 70.                             | 18    | - 16        |
| 1                               | 2         | J halsh Lono.                                   | 14    | 6           |
|                                 | 8         | IBritucope Jons LID.<br>Unover Broo LID.        | 7     | 16          |
|                                 | 9         | thuord Broo Lio.                                | 5     | . 4         |
|                                 |           |                                                 |       |             |
|                                 |           |                                                 |       |             |
|                                 |           |                                                 |       |             |
|                                 |           |                                                 |       |             |
|                                 |           |                                                 |       |             |
|                                 |           |                                                 |       |             |
|                                 |           |                                                 |       |             |
|                                 |           |                                                 |       |             |
|                                 |           |                                                 |       |             |
|                                 |           |                                                 |       |             |
|                                 | 9.        | Total Number of Creditors present or assembled. |       |             |
| 4                               | Total Num | ber of Assents.                                 |       |             |
| 1                               |           | Totals                                          | £ 308 | 6           |
|                                 |           |                                                 |       | 1           |