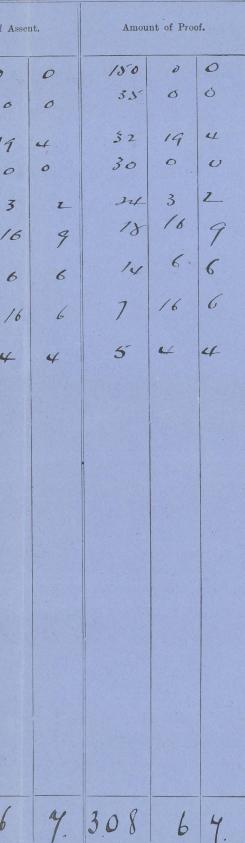

# In Bankruptey.

hishliked by home Tanine Farme of Homesh Acher. Bry /shall day of Normber , 1927 MEETING held at Hurtury Country 158 Column St- this

| No. of Assents<br>of Creditors. | Number.   | Names of Creditors present or assembled.        | Amo   | ount of Ass |
|---------------------------------|-----------|-------------------------------------------------|-------|-------------|
| 1                               | . 1       | Margaret Garvin                                 | 150   | 0           |
| 1                               | 2         | Francis Farin .                                 | 35    | 0           |
| 1                               | 3         | Silsons, 40.                                    | 32    | 19          |
| 1                               | 4         | Maryant - 6xprovod                              | 30    | 0           |
| 1                               | 5-        | Robert Verkept's Pij 210.                       | 24    | 4 3         |
| 1                               | 6         | Thury Burry Shy 70.                             | 18    | - 16        |
| 1                               | 2         | J halsh Lono.                                   | 14    | 6           |
|                                 | 8         | IBritucope Jons LID.<br>Unover Broo LID.        | 7     | 16          |
|                                 | 9         | thuord Broo Lio.                                | 5     | . 4         |
|                                 |           |                                                 |       |             |
|                                 |           |                                                 |       |             |
|                                 |           |                                                 |       |             |
|                                 |           |                                                 |       |             |
|                                 |           |                                                 |       |             |
|                                 |           |                                                 |       |             |
|                                 |           |                                                 |       |             |
|                                 |           |                                                 |       |             |
|                                 |           |                                                 |       |             |
|                                 |           |                                                 |       |             |
|                                 | 9.        | Total Number of Creditors present or assembled. |       |             |
| 4                               | Total Num | ber of Assents.                                 |       |             |
| 1                               |           | Totals                                          | £ 308 | 6           |
|                                 |           |                                                 |       | 1           |