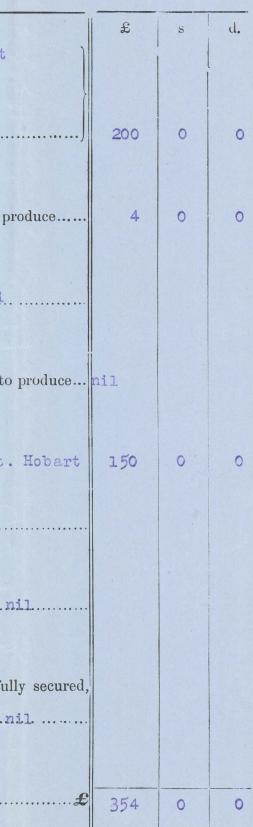

# In Bankruptey.

|                                                       |                             | In the       | matter  | of       |          | proceedings for liquidation by arrangement<br>instituted by <u>HARRY GORDON BURK</u> of 69 News |
|-------------------------------------------------------|-----------------------------|--------------|---------|----------|----------|-------------------------------------------------------------------------------------------------|
| STATEMENT of the aff<br>on the 22nd.                  | airs of the above<br>day of | June         |         | 1927     | ,        |                                                                                                 |
| Unsecured Creditors as per list                       | (A)                         |              | £<br>73 | s.<br>10 | d.<br>11 | Stock-in-trade at 69 Newdegate Street, Hobart                                                   |
| Creditors fully secured as per li                     |                             |              |         |          |          | Estimated at                                                                                    |
| Less estimated value of securiti<br>Surplus to contra |                             |              | 120     | 4        | l        | Book debts about £ 7-11-5, estimated to pro-                                                    |
| Creditors partly secured as per li                    | ist (C)                     | £   s.   d.  |         |          |          | Cash in hand nil.                                                                               |
| Estimated value of securities                         |                             | nil          |         |          |          | Bills of Exchange or other similar securities, estimated to                                     |
| Other liabilities, as per list (D)                    | •                           |              |         | 14       |          | Furniture, fixtures, and fittings at 69 Newdegate St.                                           |
| Creditors for rent and wages, as                      | per list (E) ni             | .1           |         |          |          | estimated to produce                                                                            |
| Liabilities on bills discounted, as                   | per list (F) £ni            | .1           |         |          |          | Property, as per list (G)                                                                       |
| Of which it is expected will                          | rank against the Estate :   | for Dividend |         |          |          | Surplus 'rom securities in the hands of Creditors full<br>see contrani                          |
| Total debts                                           |                             | £            | 194     | 9        | 0        | Total assets                                                                                    |

H.S. Burk.

26/5635

ent or composition with creditors ewdegate Street, Hobart, Cabinetmaker. 120