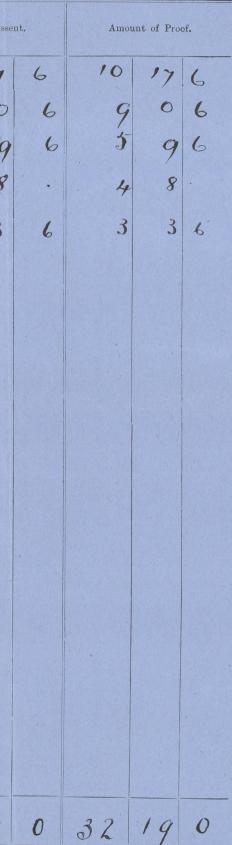

# In Bankruptey.

In the matter of proceedings for liquidation by arrangement or composition with creditors instituted by Parry Gordon Burk Of 6 g Glewdeg ate St Stobart Cabinetinascen iters this 72<sup>nd</sup> day of June 1927 , 1927 MEETING held at Oning Propsting and Masters this No. of Assents of Creditors. Number. Names of Creditors present or assembled. Amount of Assent. Amount of Proof. 1 Wand & Genders Sty Ltd 2 A. G. Webster and Sous Ltd 3 Risby Bros Ltd 4 G. W. R. Sfe 5 Hox Bros (Jas) Ltd 10 10 6 17 6 6 9 6 5 · 4 6 3 0 6 0 6 9 5 96 9 8 4 8 13 36 5 Total Number of Creditors present or assembled. 5 Total Number of Assents. 19 0 32 19 0 32 Totals....£